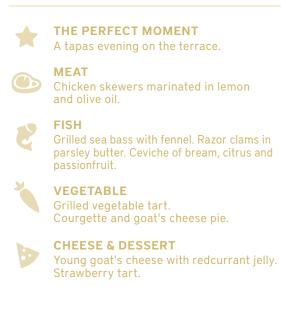

### CHÂTEAU SAINT-MAUR ----- CRU CLASSE ------

# **SAINT-M**

CÔTES DE PROVENCE - AOP | CRU CLASSÉ

The Saint-M range are wines of intense pleasure, ideal for aperitif or informal cuisine designed for sharing.



## **WHITE 2023**



#### **TASTING NOTES**

A lovely pale gold wine with bright green gleams. An explosive, highly aromatic nose where exotic fruit, citrus and white fruit intermingle with the delicate floral notes of honeysuckle. A captivating freshness and immense smoothness in the mouth are prolonged by a long, persistent finish. A wine of superb balance that will accompany the most precious instants.

### **WINE & FOOD PAIRINGS**

CRU CLASS