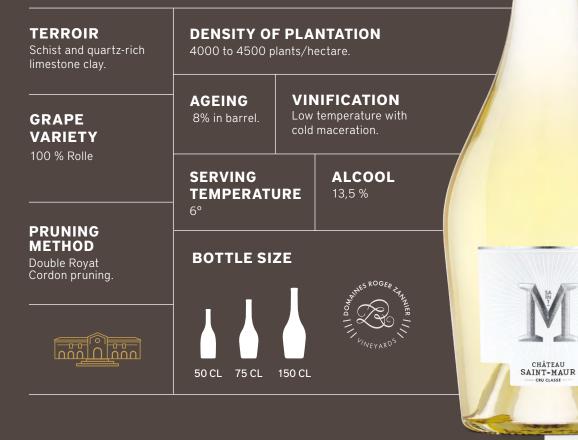

## **WHITE 2023**

#### **TASTING NOTES**

A lovely pale gold wine with bright green gleams. An explosive, highly aromatic nose where exotic fruit, citrus and white fruit intermingle with the delicate floral notes of honeysuckle. A captivating freshness and immense smoothness in the mouth are prolonged by a long, persistent finish. A wine of superb balance that will accompany the most precious instants.